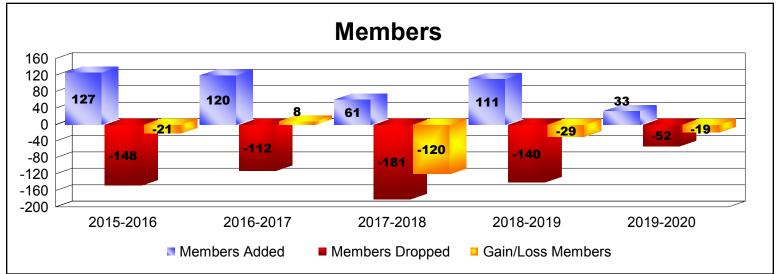

District 1 F

As of December 2019 Cumulative

| Year      | New<br>Clubs | Dropped<br>Clubs | Gain/<br>Loss<br>Clubs | New<br>Members | Charter<br>Members | Reinstate<br>Members | Transfer<br>Members | Total<br>Member<br>Added | Total<br>Members<br>Dropped | Gain/<br>Loss<br>Members |
|-----------|--------------|------------------|------------------------|----------------|--------------------|----------------------|---------------------|--------------------------|-----------------------------|--------------------------|
| 2015-2016 | 0            | -3               | -3                     | 98             | 7                  | 14                   | 8                   | 127                      | -148                        | -21                      |
| 2016-2017 | 0            | 0                | 0                      | 114            | 0                  | 3                    | 3                   | 120                      | -112                        | 8                        |
| 2017-2018 | 0            | -3               | -3                     | 43             | 0                  | 10                   | 8                   | 61                       | -181                        | -120                     |
| 2018-2019 | 0            | -2               | -2                     | 77             | 10                 | 5                    | 19                  | 111                      | -140                        | -29                      |
| 2019-2020 | 0            | 0                | 0                      | 27             | 0                  | 1                    | 5                   | 33                       | -52                         | -19                      |
| Average   | 0            | -2               | -2                     | 72             | 3                  | 7                    | 9                   | 90                       | -127                        | -36                      |