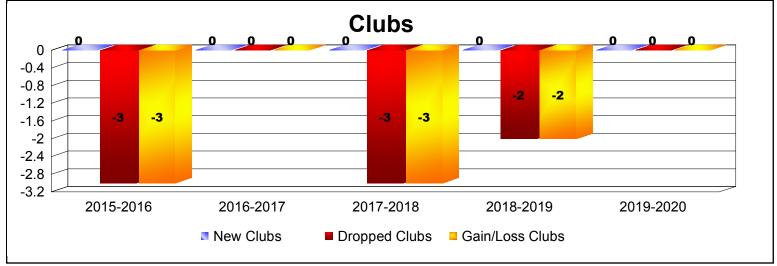

District 1 F

As of December 2019 Cumulative

| Year      | New<br>Clubs | Dropped<br>Clubs | Gain/<br>Loss<br>Clubs | New<br>Members | Charter<br>Members | Reinstate<br>Members | Transfer<br>Members | Total<br>Member<br>Added | Total<br>Members<br>Dropped | Gain/<br>Loss<br>Members |
|-----------|--------------|------------------|------------------------|----------------|--------------------|----------------------|---------------------|--------------------------|-----------------------------|--------------------------|
| 2015-2016 | 0            | -3               | -3                     | 98             | 7                  | 14                   | 8                   | 127                      | -148                        | -21                      |
| 2016-2017 | 0            | 0                | 0                      | 114            | 0                  | 3                    | 3                   | 120                      | -112                        | 8                        |
| 2017-2018 | 0            | -3               | -3                     | 43             | 0                  | 10                   | 8                   | 61                       | -181                        | -120                     |
| 2018-2019 | 0            | -2               | -2                     | 77             | 10                 | 5                    | 19                  | 111                      | -140                        | -29                      |
| 2019-2020 | 0            | 0                | 0                      | 27             | 0                  | 1                    | 5                   | 33                       | -52                         | -19                      |
| Average   | 0            | -2               | -2                     | 72             | 3                  | 7                    | 9                   | 90                       | -127                        | -36                      |